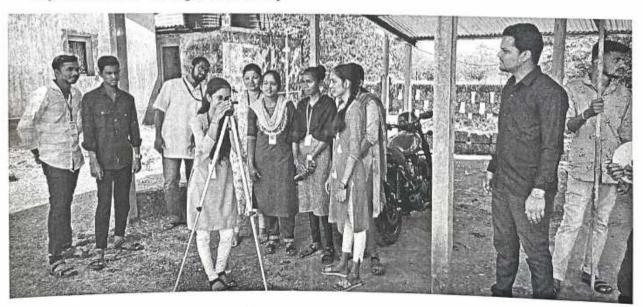

### **Activity Geo-Tagged Photos**

en

Principal A.M.A.& N.C.S.College Rojapur, (V.Gothne)Dist Distribution