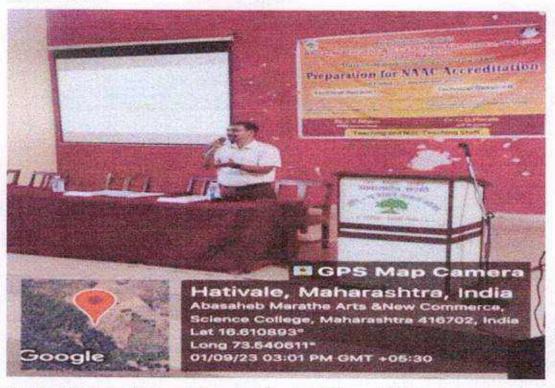

### Conferences organized during the academic year 2023-24

| 7.  | Library        | National Seminar on "Use of ICT in        | National | 22/12/2023 | 30  |
|-----|----------------|-------------------------------------------|----------|------------|-----|
|     |                | Libraries"                                |          |            |     |
| 8.  | Marathi, Hindi | Correlation between Literature and Social | State    | 26/08/2023 | 98  |
|     | and Economics  | Sciences                                  |          |            |     |
| 9.  | IQAC           | Preparation for NAAC Accreditation        | State    | 01/09/2023 | 64  |
| 10. | Chemistry and  | Ethics in Research and Publications       | National | 12/01/2024 | 392 |
|     | Research Cell  |                                           |          |            |     |