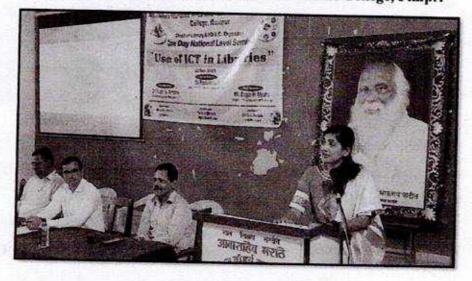

### Conferences organized during the academic year 2023-24

| 7.  | Library        | National Seminar on "Use of ICT in        | National | 22/12/2023 | 30  |
|-----|----------------|-------------------------------------------|----------|------------|-----|
|     |                | Libraries"                                |          |            |     |
| 8.  | Marathi, Hindi | Correlation between Literature and Social | State    | 26/08/2023 | 98  |
|     | and Economics  | Sciences                                  |          |            |     |
| 9.  | IQAC           | Preparation for NAAC Accreditation        | State    | 01/09/2023 | 64  |
| 10. | Chemistry and  | Ethics in Research and Publications       | National | 12/01/2024 | 392 |
|     | Research Cell  |                                           |          |            |     |