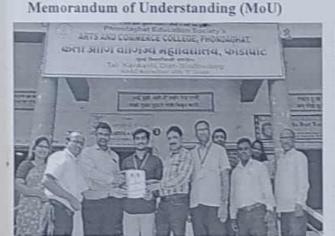

ks.

There were 24 teacher participants are involved in this orientation program cum workshop. There were 10 resource persons are allotted for subjects. They nicely presented their respective subjects. After the presentation of resource persons, each topic was thoroughly discussed by all the participating teachers. At the end of the program, Dr. Prakash Hajare gave vote of thanks. All the teaching and non-teaching staff of the college worked very hard for the success of the workshop.

0

Principal A.M.A.&N.C.S.College Rajapur, Dist. Ratnagiri.

#### Department of Geography

Orientation Program cum Workshop on Revised Curriculum of TYBA Geography



BOS Chairman Dr. R.B. Patil, Dr. S.A. Thakur Dr. Dalvi, I/C Prin. Harale and Dr. Hajare

Geography Teachers from Ratnagiri & Sindhudurg Dist.



Dr. R.B. Patil, Secretary KGAI

#### GEO DBJ FEST



SYBA & FYBA Participation in Geo-DBJ, Chiplun

Two Days Hands-on-Training Program on Surveying



Mr. Lingayat and TYBA Geography Students from Bhalavali, Kharepatan, Talere and Rajapur College

Principal A.M.A.&N.C.S.College Rajapur, Dist. Patnagiri.

ं सकाळ

भूगोल विषयातून युवकांना रोजगाराची मोठी संधी डाँ. शिवराम ठाकूर : शैक्षणिक धोरणानुसार सुधारित अभ्यासक्रम, प्राध्यापक सहभागी

### तकाळ वृत्तलेवा

राजापूर, ता. १६ : सुधारित जूरीत अभ्यासक्रमांमधून युवकरेना रोकरान मिळराण्याच्या अनेक संधी आहेत. त्यामुळे पूर्णात विषय वेत उच्चविकित होउन्न युवकांनी सक्षम रोजगारामा संधी उपलब्ध निर्माण कराव्यात, असे आवाहन बोकन जीओपाफर जसोसिएरान आंत इडियाचे अध्यक्ष आणि महरुरव वेचील पुन. के. पार्टील, महाविद्यालयाचे प्राचार्य हॉ. शिवराम ठाडूर गांनी केले. त्यांन