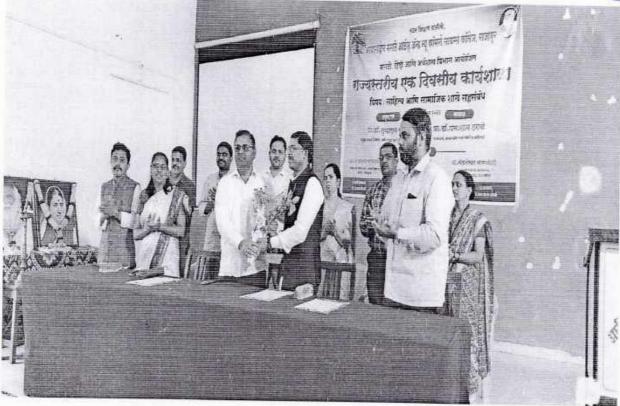

### **Activity Geo-Tagged Photos**

en

Principal A.M.A.& N.C.S.College Rojapur, (V.Gothne)Dist Distribution