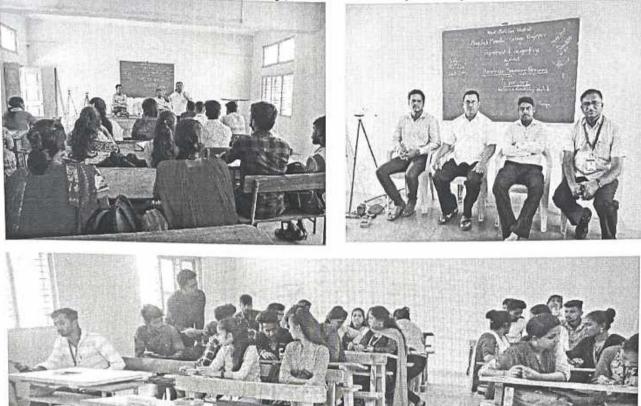

### Department of Commerce National Seminar Report

Date: 10th February 2024

Topic: - Recent Trends in Commerce, Management and Accountancy

#### Preamble:

The national seminar on 'Recent Trends in Commerce, Management and Accountancy ' has been conducted on 10th February 2024 at Abasaheb Marathe Arts and New Commerce, Science College, Rajapur in order to take review of the recent trends in the field of Commerce, Management and Accountancy. The national seminar has been conducted for creating awareness about and developing abilities to cope up with recent trends in Commerce, Management and Accountancy among the delegates.

#### **Participant's Profile:**

In total, 265 delegates were participated in the national seminar.

#### Description about the Program:

By lighting of the lamp and worshipping the photo frame of Padmabhushan Dr. Karmaveer Bhaurao Patil the national seminar started. In the inaugural function, Dr. G. D. Harale, Principal of the college, as President threw light on the practical utility of organising national seminar on such a concept of Recent Trends in Commerce, Management and Accountancy.' He also briefly explained the Rayat Shikshan Sanstha, Satara. The purpose of national seminar and the concept of recent trends in Commerce, Management and Accountancy was conveyed by Convener of the national seminar Dr. A. V. Bhave. Coordinator of the national seminar Prof. P. K. Kondaskar introduced the Key Note Speaker of the national seminar. Prin. Dr. Hiramani Mulerakhi, Maratha